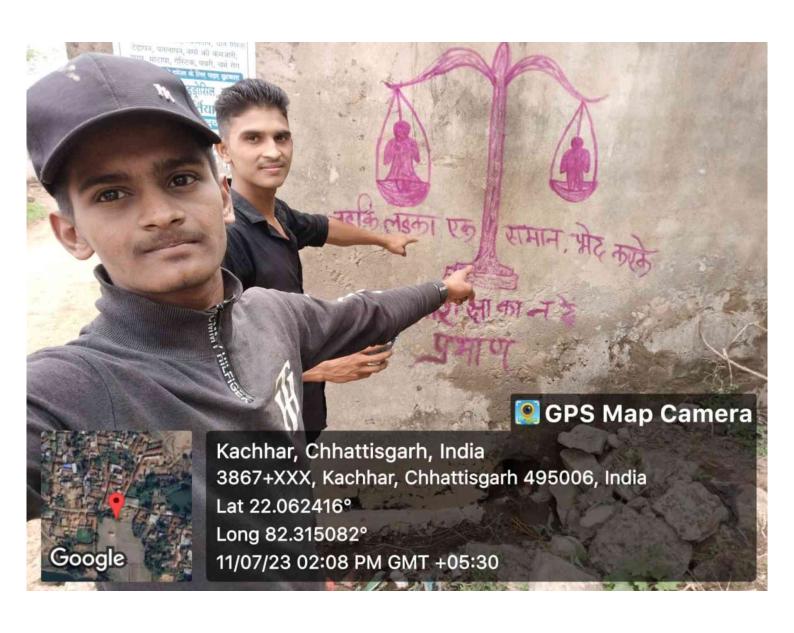

# 7.1.1 - Measures initiated by the Institution for the promotion of gender equity during the year

The college administration is aware of the role it can play in promoting gender equity and gender sensitization. The College ensures women's reservation in admission and their representation in various committees. Initiatives in Curricular Activities Considering the importance of issues related with gender equity and sensitization, various related components are taught in the curriculum of Sociology in UG and PG classes in which Strengthening Women Empowerment, Marriages and Indian Social Problem, Alcoholism and Drug Addiction Cyber-Crime, Diversity Related to Marriage, Family and Kinship, Crime Against Women, Women Labour, Collective Bargaining, Role of Police and Judiciary in India are taught. Moreover, college look after the safety and security in which faculties use to check ID cards while entering in the premises. CCTV cameras are installed at sensitive locations. College constitutes the Anti-ragging committees, Committee against Sexual Harassment, and Disciplinary committee, to look after gender related affairs. Girl students are also informed about safe disposal of used sanitary napkins and maintaining personal hygiene. The Institution exhibit awareness lectures on "Sukanya Samriddhi Yojana", "Jan Dhan Yojana" Cyber-Crime in collaboration with Local Police College gladly admires that not only the ratio of female enrolment is higher; girls are more active in almost all activities of the college.