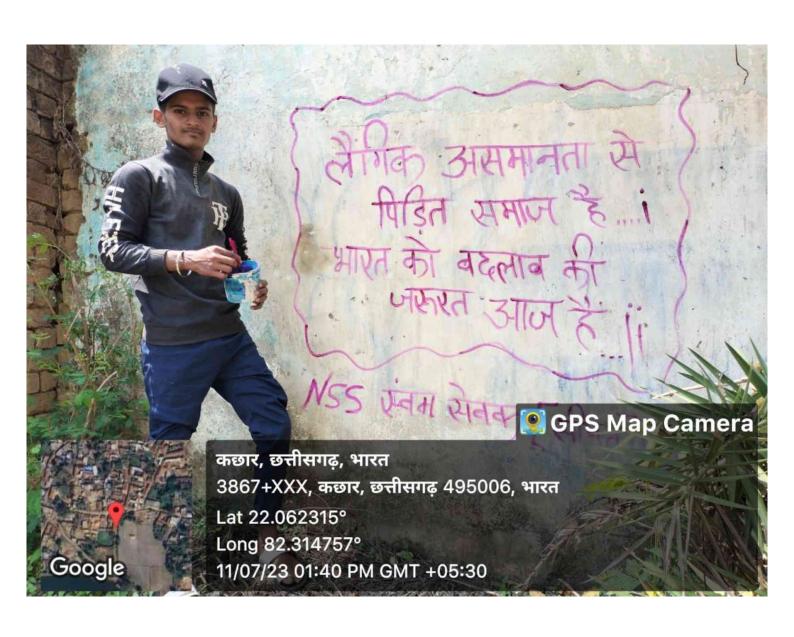

# 7.1.1 - Measures initiated by the Institution for the promotion of gender equity during the year

The college administration is aware of the role it can play in promoting gender equity and gender sensitization. The College ensures women's reservation in admission and their representation in various committees. Initiatives in Curricular Activities Considering the importance of issues related with gender equity and sensitization, various related components are taught in the curriculum of Sociology in UG and PG classes in which Strengthening Women Empowerment, Marriages and Indian Social Problem, Alcoholism and Drug Addiction Cyber-Crime, Diversity Related to Marriage, Family and Kinship, Crime Against Women, Women Labour, Collective Bargaining, Role of Police and Judiciary in India are taught. Moreover, college look after the safety and security in which faculties use to check ID cards while entering in the premises. CCTV cameras are installed at sensitive locations. College constitutes the Anti-ragging committees, Committee against Sexual Harassment, and Disciplinary committee, to look after gender related affairs. Girl students are also informed about safe disposal of used sanitary napkins and maintaining personal hygiene. The Institution exhibit awareness lectures on "Sukanya Samriddhi Yojana", "Jan Dhan Yojana" Cyber-Crime in collaboration with Local Police College gladly admires that not only the ratio of female enrolment is higher; girls are more active in almost all activities of the college.