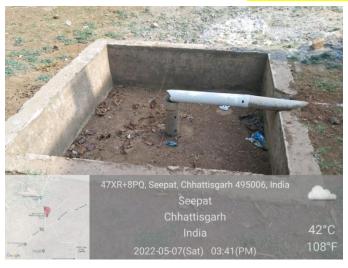

#### 7.1.4. Water conservation facilities available in the Institution:

- 1. Rain water harvesting
- 2. Bore-well /Open well recharge

In the college we have rain water harvesting system is working properly. Rain water is drained into college field or flower bed. The college using the underground water through the bore-wells to meet the purpose such as drinking, for washrooms, irrigation for the gardens.

# Bore-well /Open well recharge