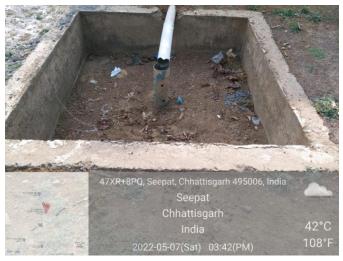

#### 7.1.4. Water conservation facilities available in the Institution:

- 1. Rain water harvesting
- 2. Bore-well /Open well recharge

In the college we have rain water harvesting system is working properly. Rain water is drained into college field or flower bed. The college using the underground water through the bore-wells to meet the purpose such as drinking, for washrooms, irrigation for the gardens.

# Bore-well /Open well recharge