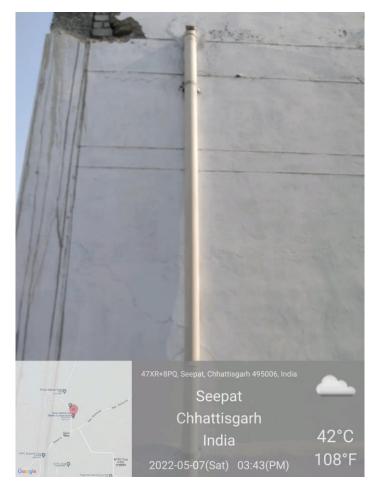

#### 7.1.4. Water conservation facilities available in the Institution:

- 1. Rain water harvesting
- 2. Bore-well /Open well recharge

In the college we have rain water harvesting system is working properly. Rain water is drained into college field or flower bed. The college using the underground water through the bore-wells to meet the purpose such as drinking, for washrooms, irrigation for the gardens.

## Rain water harvesting