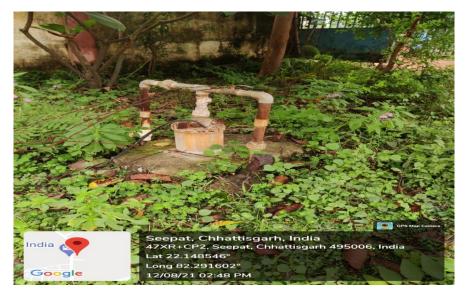

#### 7.1.4. Water conservation facilities available in the Institution:

- 1. Rain water harvesting
- 2. Bore-well /Open well recharge

In the college we have rain water harvesting system is working properly. Rain water is drained into college field or flower bed. The college using the underground water through the bore-wells to meet the purpose such as drinking, for washrooms, irrigation for the gardens.

# Bore-well /Open well recharge