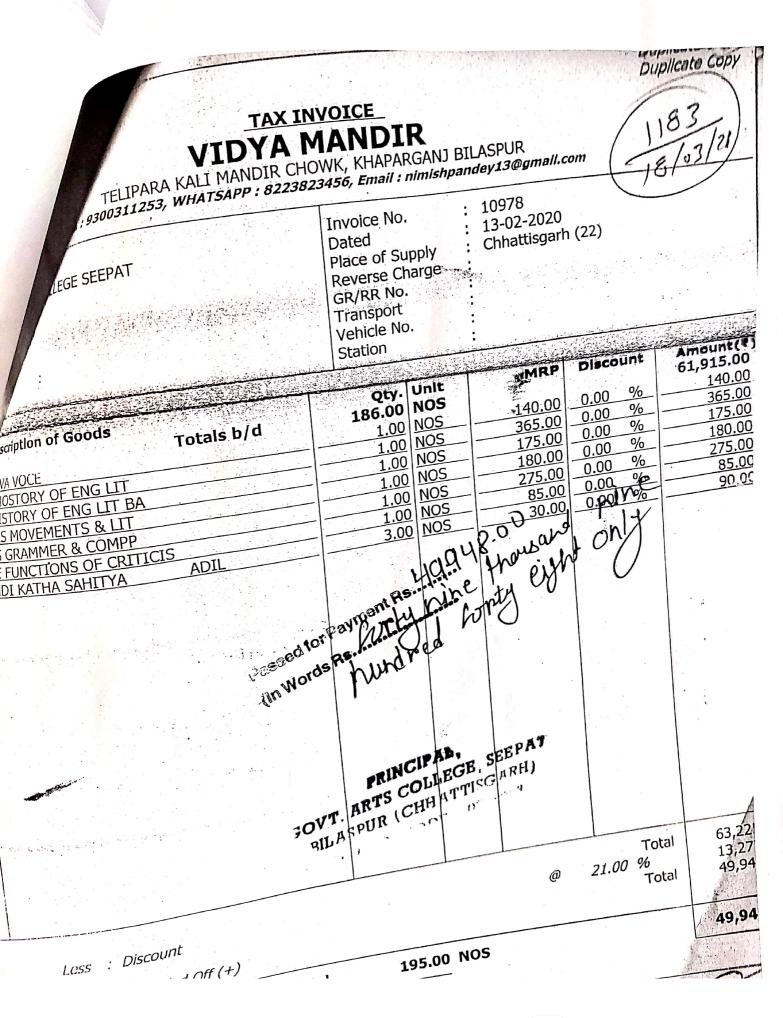

| ***    | on NOS  |                  |          | 61,915                |

186.00 NOS

1B A/c NO. 0058002100044998, IFS CODE.PUNB0005800 NTRAL BANK A/c No.3400818747 , IFS CODE. CBIN0283759 31 A/c No.34561313536 , IFS CODE. SBIN0012123

Totals c/o

For, VIDYA MANDIR





| CARROLLAND