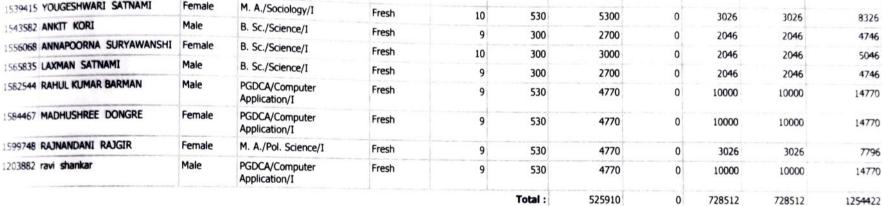

State : Government of Chhattisgarh Sanction Number : R/8/2774/3/10/89149 Sanction Date : 24/03/2019 Applications Type : Renewal

| plication ID     | Student Name          | Gender | Course         | Туре    | No. of<br>Month | Rate | Maintenence      | Tuition Fee | Other Fee | Total Fee | Total Amount |
|------------------|-----------------------|--------|----------------|---------|-----------------|------|------------------|-------------|-----------|-----------|--------------|
| 146547           | RAVIDAS MANIKPURI     | Male   | B. A./Arts/III | Renewal | 10              | 70   | Allowance<br>700 | 0           |           |           |              |
| 301676           | AJAY KUMAR            | Male   | B. A./Arts/II  | Renewal | 9               | 70   |                  | 0           | 2027      | 2027      | 2727         |
| 418116           | SATYENDRA KUMAR       | Male   | B. A./Arts/II  | Renewal | 9               |      | 630              |             | 2027      | 2027      | 2657         |
| 480961           | TRIYAMBAK PURI        | Male   | B. A./Arts/III | Renewal | 9<br>10         | 70   | 630              | 0           | 2127      | 2127      | 2757         |
| 658651           | AJAY KUMAR            | Male   | B. A./Arts/III | Renewal |                 | 70   | 700              | 0           | 2027      | 2027      | 2727         |
| 760916           | satish kumar          | Male   | B. A./Arts/III |         | 9               | 70   | 630              | 0           | 5047      | 5047      | 5677         |
|                  | Deepak Kumar          |        |                | Renewal | 9               | 70   | 630              | 0           | 2027      | 2027      | 2657         |
|                  |                       | Male   | B. A./Arts/III | Renewal | 10              | 70   | 700              | 0           | 2027      | 2027      | 2727         |
| 823416           | BHUPENDRA KUMAR PATEL | Male   | B. A./Arts/III | Renewal | 9               | 70   | 630              | 0           | 2127      | 2127      | 2757         |
| 857225 5         | Shailendra Kumar Sahu | Male   | B. A./Arts/II  | Renewal | 9               | 70   | 630              | 0           | 2127      | 2127      | 275          |
| 889960 F         | RADHESHYAM SAHU       | Male   | B. A./Arts/III | Renewal | 10              | 70   | 700              | 0           | 2027      | 2027      | 272          |
| 941 <b>863</b> M | 1ANISH KUMAR          | Male   | B. A./Arts/III | Renewal | 10              | 70   | 700              | 0           | 2027      | 2027      | 272          |
| 941 <b>984</b> O | om prakash sahu       | Male   | B. A./Arts/III | Renewal | 10              | 70   | 700              | 0           | 2027      | 2027      | 272          |
| 985268 H         | ALDHAR SAHU           | Male   | B. A./Arts/III | Renewal | 9               | 70   | 630              | 0           | 5047      | 5047      | 567          |
| 1043701 Ha       | arsh Kumar            | Male   | B. A./Arts/III | Renewal | 10              | 70   | 700              | 0           | 2027      | 2027      | 272          |
| 1050152 BA       | ASANT KUMAR DHEEVAR   | Male   | B. A./Arts/III | Renewal | 10              | 70   | 700              | 0           | 5047      | 5047      | 574          |
| 1072135 an       | nil ku <b>ma</b> r    | Male   | B. A./Arts/III | Renewal | 10              | 70   | 700              | 0           | 2027      | 2027      | 272          |
| 1137496 AN       | IL KUMAR KASYAP       | Male   | B. A./Arts/III | Renewal | 9               | 70   | 630              | 0           | 7147      | 7147      | 777          |