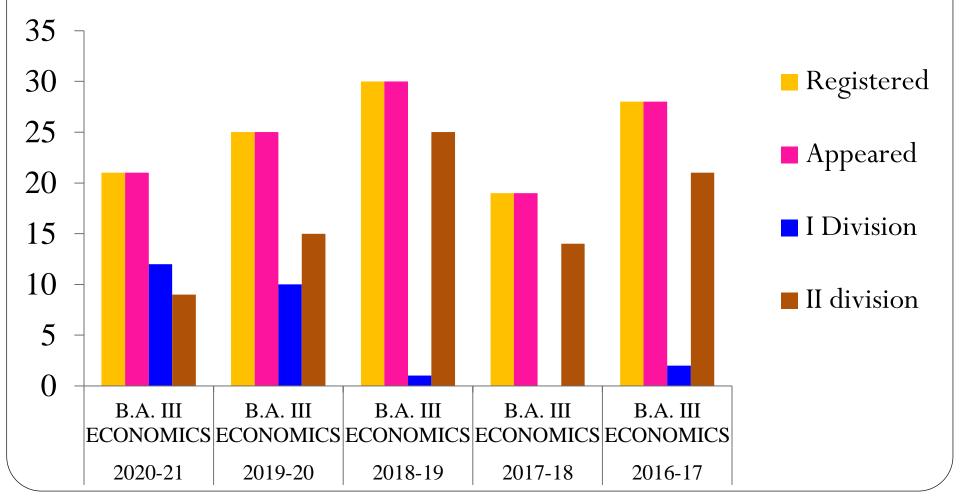

### Department of Economics Result Division (B. A. III Economics) (2016-17 to 2020-2021)

| Year    | Class                 | Registered | Appeared | I Division | II division |
|---------|-----------------------|------------|----------|------------|-------------|
| 2020-21 | B.A. III<br>ECONOMICS | 21         | 21       | 12         | 9           |
| 2019-20 | B.A. III<br>ECONOMICS | 25         | 25       | 10         | 15          |
| 2018-19 | B.A. III<br>ECONOMICS | 30         | 30       | 1          | 25          |
| 2017-18 | B.A. III<br>ECONOMICS | 19         | 19       | 0          | 14          |
| 2016-17 | B.A. III<br>ECONOMICS | 28         | 28       | 2          | 21          |