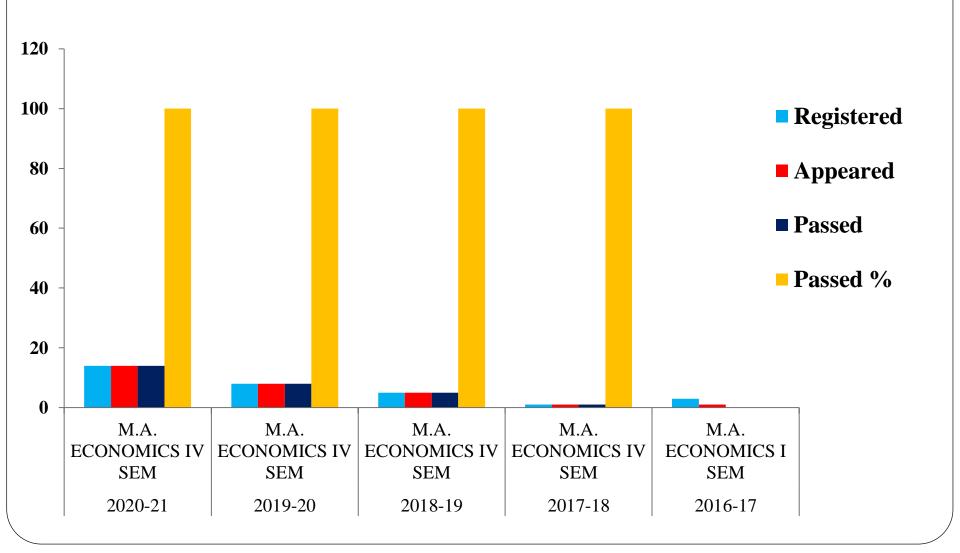

#### Department of Economics Student Diversity PG Class IV Semester (2016-17 to 2020-21)

| Year    | Male | Female |
|---------|------|--------|
| 2020-21 | 9    | 5      |
| 2019-20 | 5    | 3      |
| 2018-19 | 2    | 3      |
| 2017-18 | 0    | 1      |
| 2016-17 | 0    | 0      |