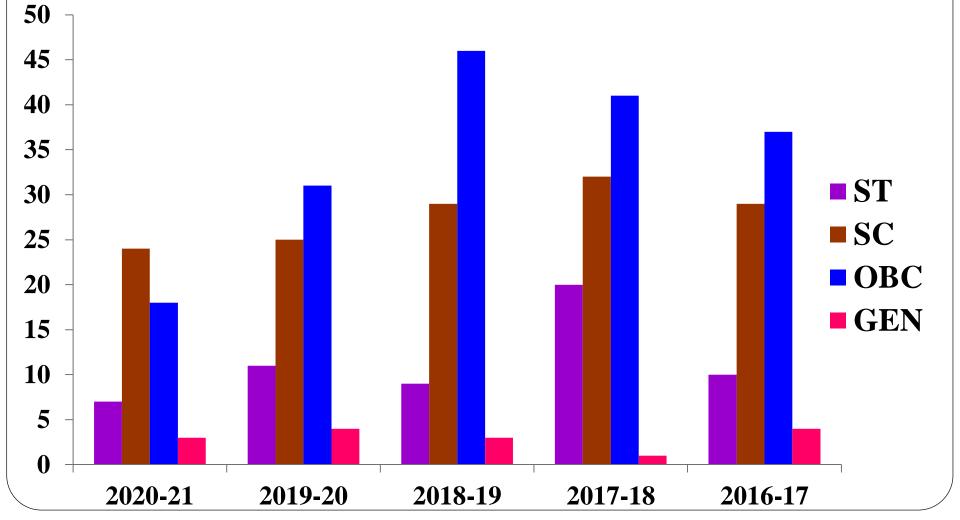

### Department of Economics Category-wise students in UG Class (B. A. Economics 2016-17 to 2020-2021)

| B.A. Economics Category wise Registered Students last<br>Five Year |    |    |     |     | Total |  |
|--------------------------------------------------------------------|----|----|-----|-----|-------|--|
| Year                                                               | ST | SC | OBC | GEN | Iotai |  |
| 2020-21                                                            | 7  | 24 | 18  | 3   | 52    |  |
| 2019-20                                                            | 11 | 25 | 31  | 4   | 71    |  |
| 2018-19                                                            | 9  | 29 | 46  | 3   | 87    |  |
| 2017-18                                                            | 20 | 32 | 41  | 1   | 94    |  |
| 2016-17                                                            | 10 | 29 | 37  | 4   | 80    |  |

#### Department of Economics Admission in UG Class (B. A. Economics) (2016-17 to 2020-2021)