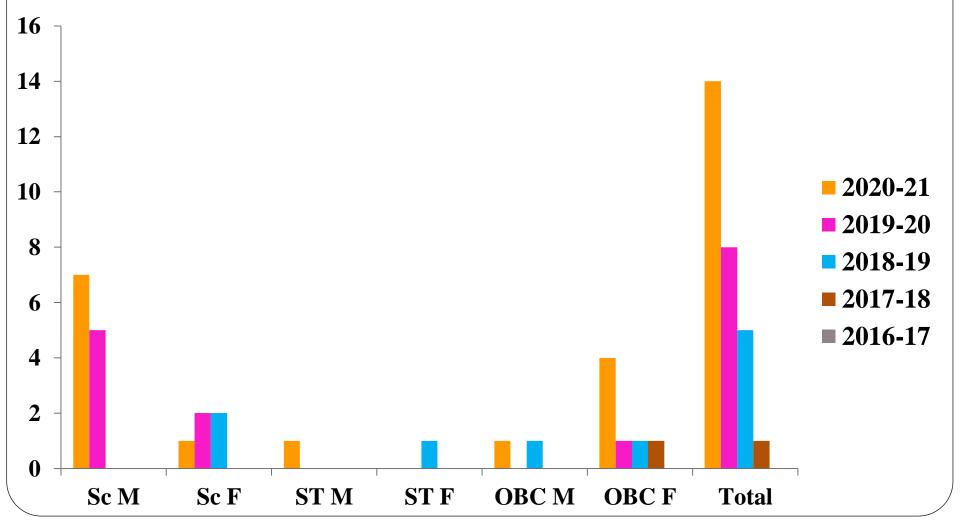

#### Department of Economics Admission PG student IV semester (2016-17 to 2020-21)

| Year    | Sc M | Sc F | ST M | ST F | OBC M | OBC F | Total |
|---------|------|------|------|------|-------|-------|-------|
| 2020-21 | 7    | 1    | 1    | 0    | 1     | 4     | 14    |
| 2019-20 | 5    | 2    | 0    | 0    | 0     | 1     | 8     |
| 2018-19 | 0    | 2    | 0    | 1    | 1     | 1     | 5     |
| 2017-18 | 0    | 0    | 0    | 0    | 0     | 1     | 1     |
| 2016-17 | 0    | 0    | 0    | 0    | 0     | 0     | 0     |