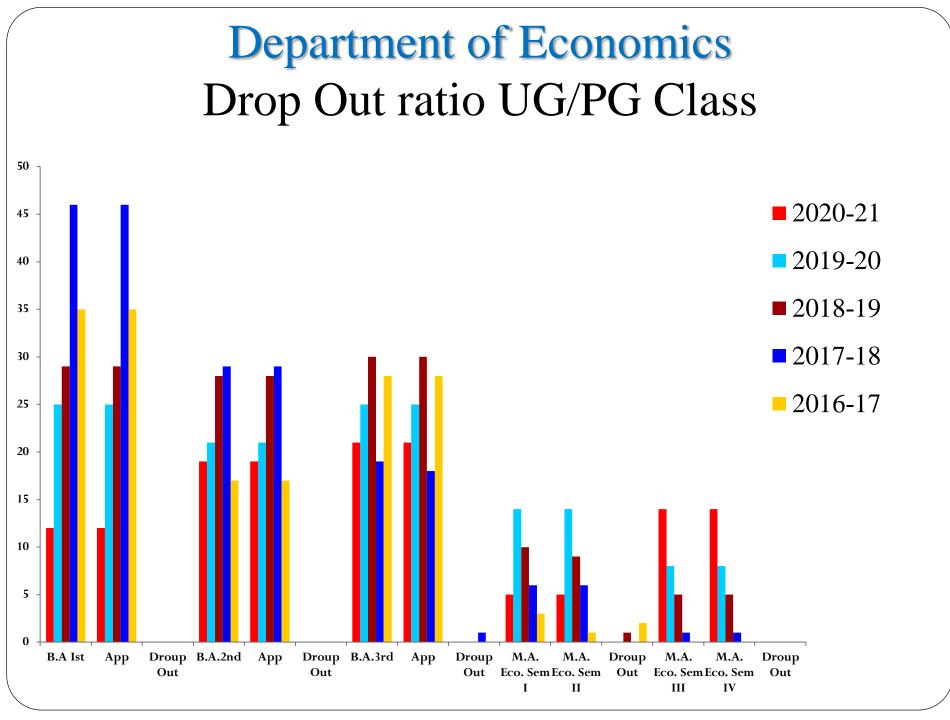

|             |                | ]   |              | -                  |     |               | <mark>t of</mark><br>tio U |     |               |                               |                                   |               |      |                                   |               |
|-------------|----------------|-----|--------------|--------------------|-----|---------------|----------------------------|-----|---------------|-------------------------------|-----------------------------------|---------------|------|-----------------------------------|---------------|
| year        | B.A .I<br>Reg. | App | Droup<br>Out | B.A.I<br>I<br>Reg. | App | Drou<br>p Out |                            | App | Drou<br>p Out | M.A.<br>Eco.<br>Sem I<br>Reg. | M.A.<br>Eco.<br>Sem<br>II<br>Reg. | Drou<br>p Out | Eco. | M.A.<br>Eco.<br>Sem<br>IV<br>Reg. | Drou<br>p Out |
| 2020-<br>21 | 12             | 12  | 0            | 19                 | 19  | 0             | 21                         | 21  | 0             | 5                             | 5                                 | 0             | 14   | 14                                | 0             |
| 2019-<br>20 | 25             | 25  | 0            | 21                 | 21  | 0             | 25                         | 25  | 0             | 14                            | 14                                | 0             | 8    | 8                                 | 0             |
| 2018-<br>19 | 29             | 29  | 0            | 28                 | 28  | 0             | 30                         | 30  | 0             | 10                            | 9                                 | 1             | 5    | 5                                 | 0             |
| 2017-<br>18 | 46             | 46  | 0            | 29                 | 29  | 0             | 19                         | 18  | 1             | 6                             | 6                                 | 0             | 1    | 1                                 | 0             |
| 2016-<br>17 | 35             | 35  | 0            | 17                 | 17  | 0             | 28                         | 28  | 0             | 3                             | 1                                 | 2             | 0    | 0                                 | 0             |