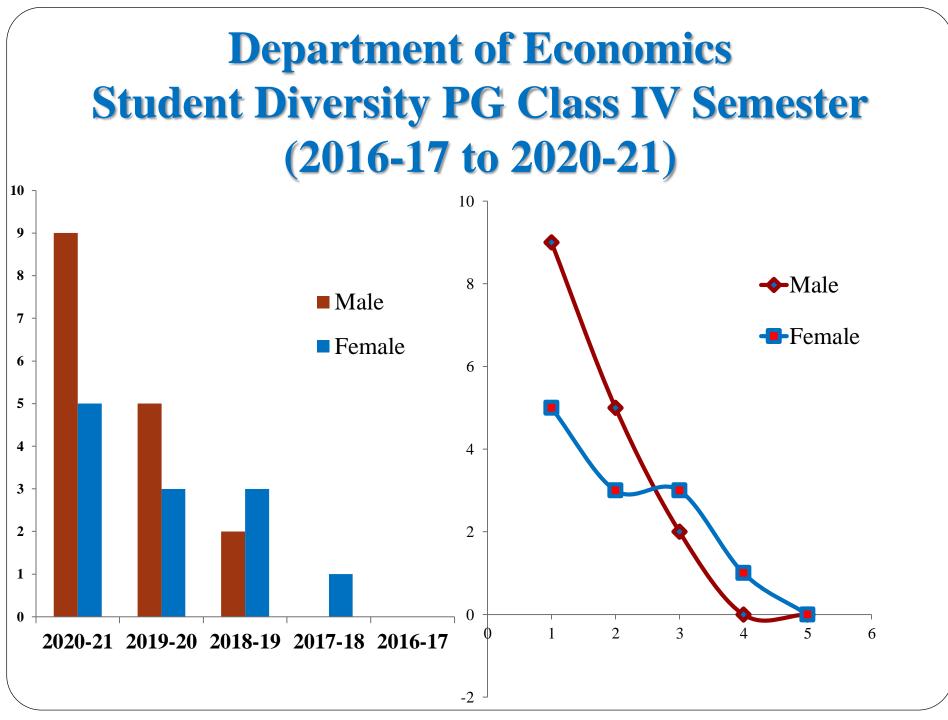

#### Department of Economics Admission PG student I semester (2016-17 to 2021-22)

| Veen    | S    | Г      | S    | C      | О    | BC     | GE   | N      | To   | otal   | C Total |
|---------|------|--------|------|--------|------|--------|------|--------|------|--------|---------|
| Year    | Male | Female | G Total |
| 2021-22 | 1    | 1      | 0    | 1      | 1    | 3      | 1    | 1      | 3    | 6      | 9       |
| 2020-21 | 0    | 1      | 1    | 0      | 1    | 2      | 0    | 1      | 2    | 4      | 6       |
| 2019-20 | 1    | 0      | 7    | 0      | 1    | 4      | 0    | 1      | 9    | 5      | 14      |
| 2018-19 | 0    | 0      | 5    | 2      | 0    | 3      | 0    | 0      | 5    | 5      | 10      |
| 2017-18 | 1    | 1      | 0    | 2      | 1    | 1      | 0    | 0      | 2    | 4      | 6       |
| 2016-17 | 0    | 0      | 0    | 1      | 0    | 2      | 0    | 0      | 0    | 3      | 3       |

#### Department of Economics Admission PG student I semester (2016-17 to 2021-22)