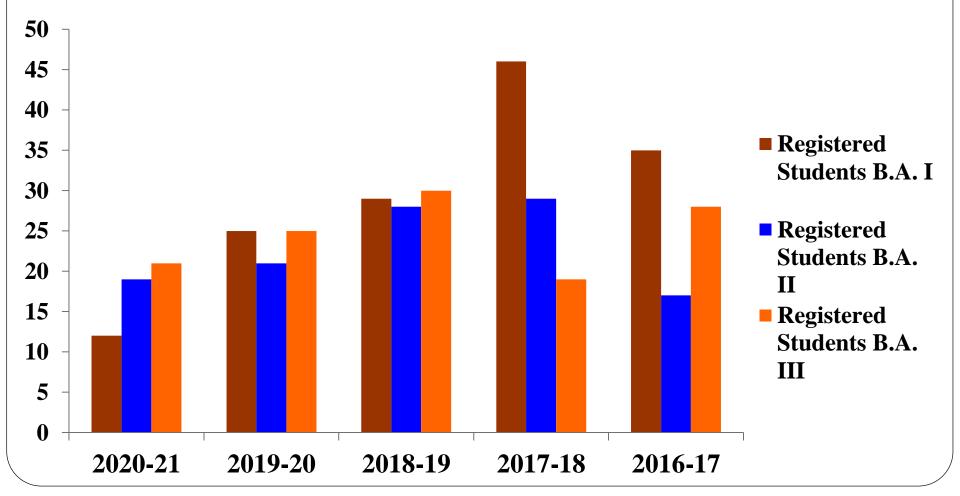

#### Department of Economics Admission in UG Class (B. A. Economics) (2016-17 to 2020-2021)

| Year    | A             | dmitted Studer | nts      |  |  |  |  |
|---------|---------------|----------------|----------|--|--|--|--|
| Ital    | <b>B.A.</b> I | B.A. II        | B.A. III |  |  |  |  |
| 2021-22 |               |                |          |  |  |  |  |
| 2020-21 | 12            | 19             | 21       |  |  |  |  |
| 2019-20 | 25            | 21             | 25       |  |  |  |  |
| 2018-19 | 29            | 28             | 30       |  |  |  |  |
| 2017-18 | 46            | 29             | 19       |  |  |  |  |
| 2016-17 | 35            | 17             | 28       |  |  |  |  |

#### Department of Economics Admission in UG Class (B. A. Economics) (2016-17 to 2020-2021)