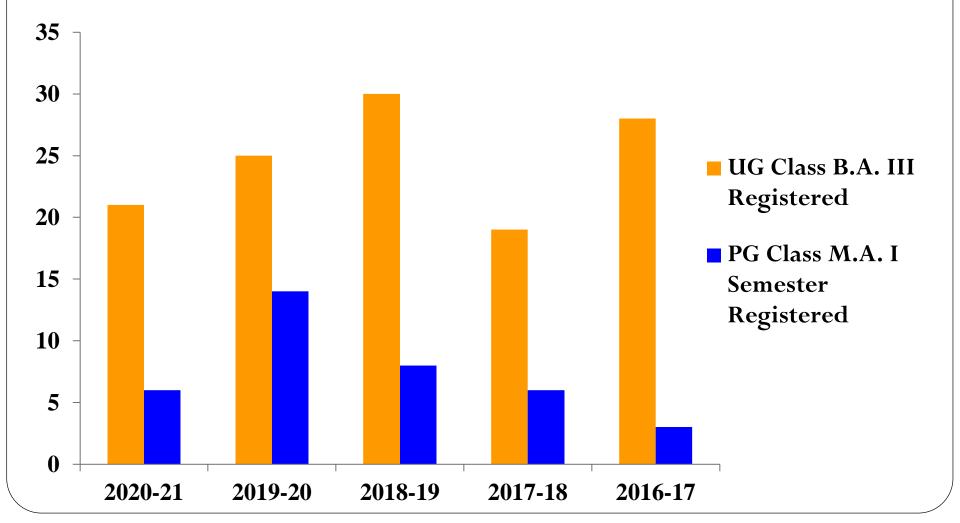

#### Department of Economics Student Transform UG to PG Class (2016-17 to 2020-2021)

| Year    | UG Class B.A. III<br>Registered | PG Class M.A. I Semester<br>Registered |
|---------|---------------------------------|----------------------------------------|
| 2020-21 | 21                              | 6                                      |
| 2019-20 | 25                              | 14                                     |
| 2018-19 | 30                              | 8                                      |
| 2017-18 | 19                              | 6                                      |
| 2016-17 | 28                              | 3                                      |