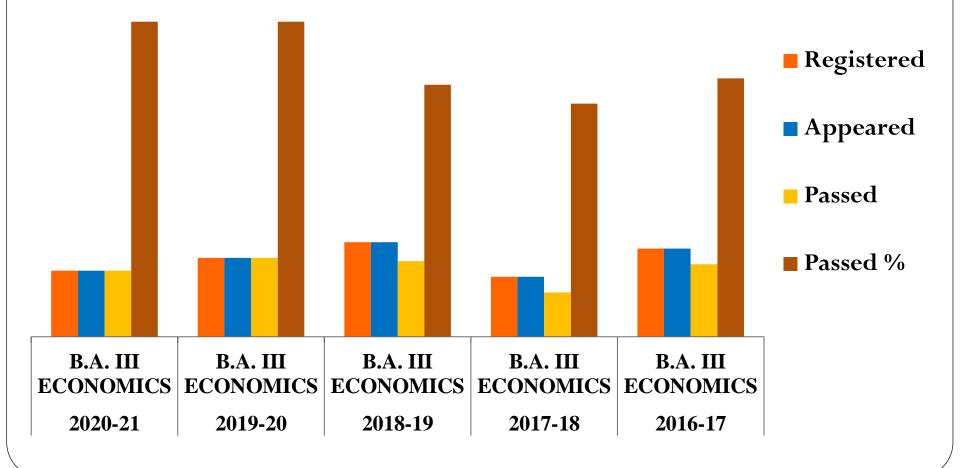

#### Department of Economics Result Analysis (B. A. III) (2016-17 to 2020-2021)

| Year    | Class                 | Registered | Appeared | Passed | Passed % |
|---------|-----------------------|------------|----------|--------|----------|
| 2020-21 | B.A. III<br>ECONOMICS | 21         | 21       | 21     | 100      |
| 2019-20 | B.A. III<br>ECONOMICS | 25         | 25       | 25     | 100      |
| 2018-19 | B.A. III<br>ECONOMICS | 30         | 30       | 26     | 87       |
| 2017-18 | B.A. III<br>ECONOMICS | 19         | 19       | 14     | 74       |
| 2016-17 | B.A. III<br>ECONOMICS | 28         | 28       | 23     | 82       |