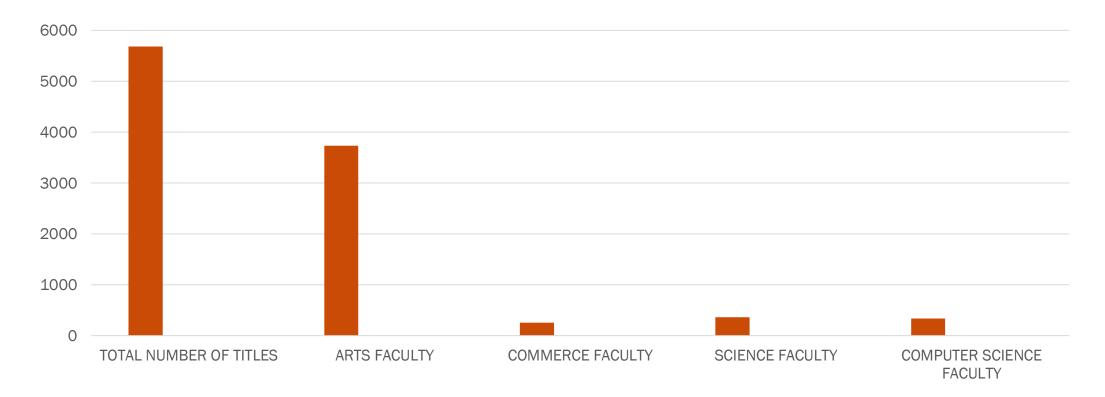

### TOTAL NUMBER OF TITLES OF BOOKS IN LIBRARY

| TOTAL NUMBER OF TITLES OF BOOKS | 5680  |
|---------------------------------|-------|
| ARTS FACULTY                    | 37 31 |
| COMMERCE FACULTY                | 254   |
| SCIENCE FACULTY                 | 1360  |
| COMPUTER SCIENCE FACULTY        | 335   |