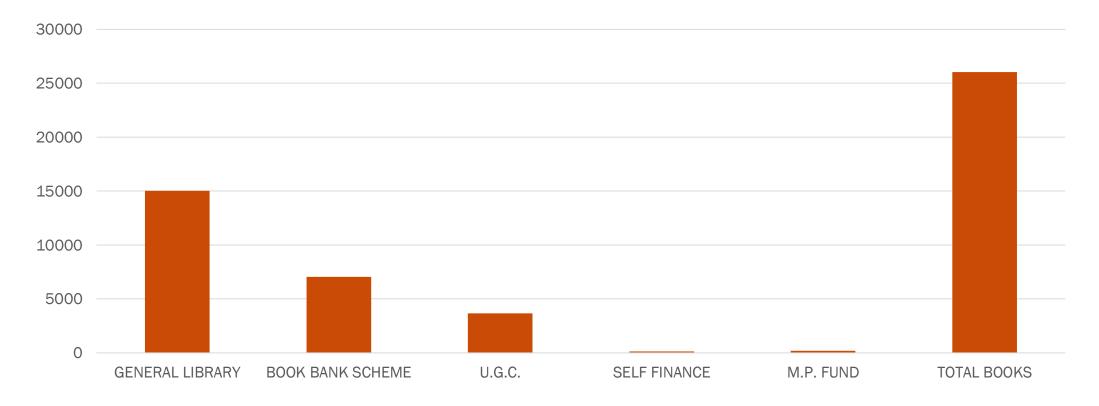

### TOTAL NUMBER OF BOOKS IN LIBRARY

| TOTAL BOOKS IN LIBRARY             | 26012 |
|------------------------------------|-------|
| GENERAL LIBRARY (CONTENGENCY FUND) | 15023 |
| BOOK BANK SCHEME (ST/SC)           | 7026  |
| U.G.C. SCHEME                      | 3647  |
| SELF FINANCE SCHEME                | 135   |
| MEMBER OF PARLIAMENT FUND          | 181   |