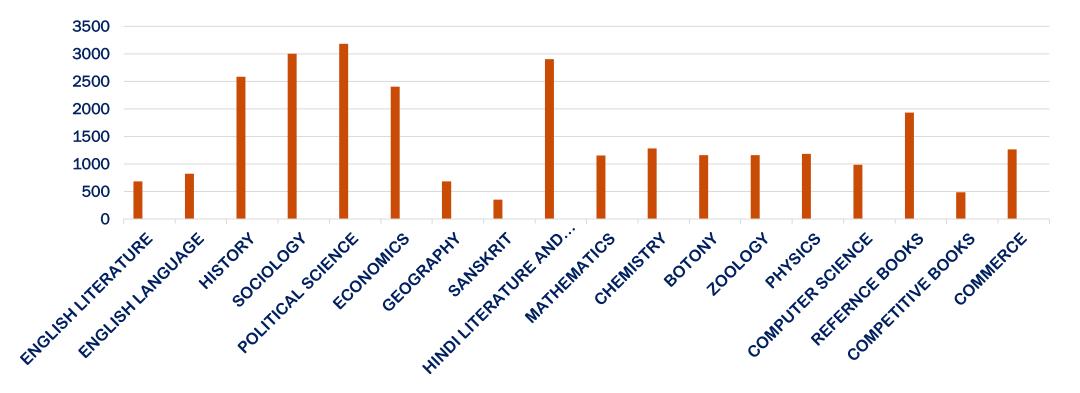

# TOTAL LIBRARY COLLECTIONS OF BOOKS : SUBJECTWISE DISTRIBUTION

| SUBJECT                       | NO. OF BOOKS |  |
|-------------------------------|--------------|--|
| ENGLISH LITERATURE            | 680          |  |
| ENGLISH LANGUAGE (FC)         | 820          |  |
| HISTORY                       | 2580         |  |
| SOCIOLOGY                     | 3000         |  |
| POLITICAL SCIENCE             | 3180         |  |
| ECONOMICS                     | 2400         |  |
| GEOGRAPHY                     | 680          |  |
| SANSKRIT                      | 350          |  |
| HINDI LITERATURE AND LANGUAGE | 2900         |  |
| COMMERCE                      | 1260         |  |

## TOTAL LIBRARY COLLECTIONS OF BOOKS : SUBJECTWISE DISTRIBUTION (2)

| SUBJECTS                      | NO. OF BOOKS |  |  |
|-------------------------------|--------------|--|--|
| MATHEMATICS                   | 1150         |  |  |
| CHEMISTRY                     | 1280         |  |  |
| BOTONY                        | 1160         |  |  |
| ZOOLOGY                       | 1160         |  |  |
| PHYSICS                       | 1180         |  |  |
| COMPUTER SCIENCE              | 980          |  |  |
| REFERENCE BOOK                | 1932         |  |  |
| COMPETITIVE BOOKS<br>COMMERCE | 480<br>1260  |  |  |