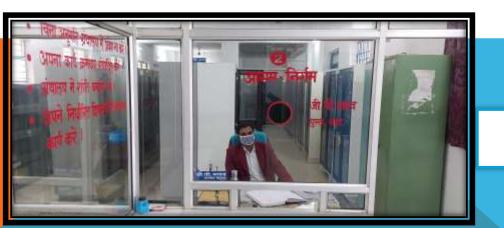

| SATURDAY  | B.C.A. FIRST/SECOND/THIRD YEAR<br>D.C.A., P.G.D.C.A., M.A. STUDENT | 11:30 TO 2:30 |  |
| NOTE : IF PARTICULAR DAY IS A HOLIDAY THEN STUDENT WILL GET TO ISSUE BOOK<br>NEXT DAY DURING THE TIME 3 PM -4PM. |           |                                                                    |               |  |

# LIBRARY ADVISORY COMMITTEE

| NAME               | DESIGNATION                       | ROLE     |
|--------------------|-----------------------------------|----------|
| DR. SHRIKANT MOHRE | LIBRARIAN                         | CONVENER |
| PROF. J. P. GORE   | ASSISTANT PROFESSOR<br>(COMMERCE) | MEMBER   |
| SHRI G. P. YADAV   | BOOK LIFTER                       | MEMBER   |

#### GALLERY





### **Reading Room**











**Book Issue**