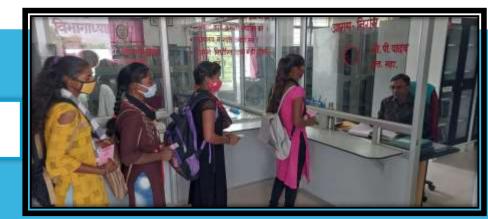

| SATURDAY  | B.C.A. FIRST/SECOND/THIRD YEAR<br>D.C.A., P.G.D.C.A., M.A. STUDENT | 11:30 TO 2:30 |  |
| NOTE : IF PARTICULAR DAY IS A HOLIDAY THEN STUDENT WILL GET TO ISSUE BOOK<br>NEXT DAY DURING THE TIME 3 PM -4PM. |           |                                                                    |               |  |

# LIBRARY ADVISORY COMMITTEE

| NAME               | DESIGNATION                       | ROLE     |
|--------------------|-----------------------------------|----------|
| DR. SHRIKANT MOHRE | LIBRARIAN                         | CONVENER |
| PROF. J. P. GORE   | ASSISTANT PROFESSOR<br>(COMMERCE) | MEMBER   |
| SHRI G. P. YADAV   | BOOK LIFTER                       | MEMBER   |

#### GALLERY





### **Reading Room**











**Book Issue**