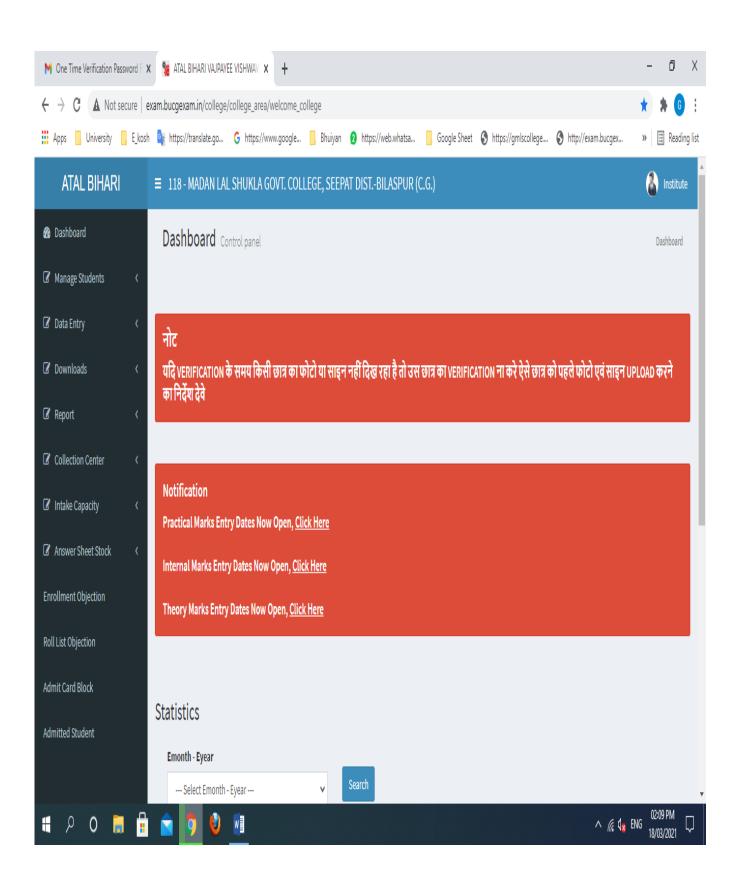

## MADAN LAL SHUKLA GOVT. COLLEGE, SEEPAT DIST.-BILASPUR (C.G.) [118]

Science Subject Re-Open Admitted Merit List College Groups Request Capicity List Students Student Merit List List Upload

## MADAN LAL SHUKLA GOVT. COLLEGE, SEEPAT DIST.-BILASPUR (C.G.) [118]

© 2021 - Atal Bihari Vajpayee Vishwavidyalaya, Bilaspur