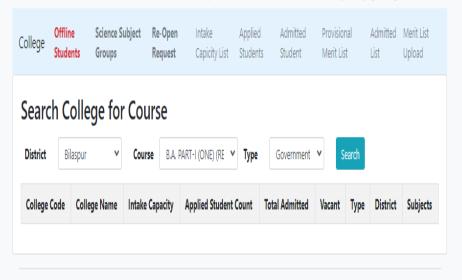

## MADAN LAL SHUKLA GOVT. COLLEGE, SEEPAT DIST.-BILASPUR (C.G.) [118]

Science Subject Re-Open Admitted Merit List College Groups Request Capicity List Students Student Merit List List Upload