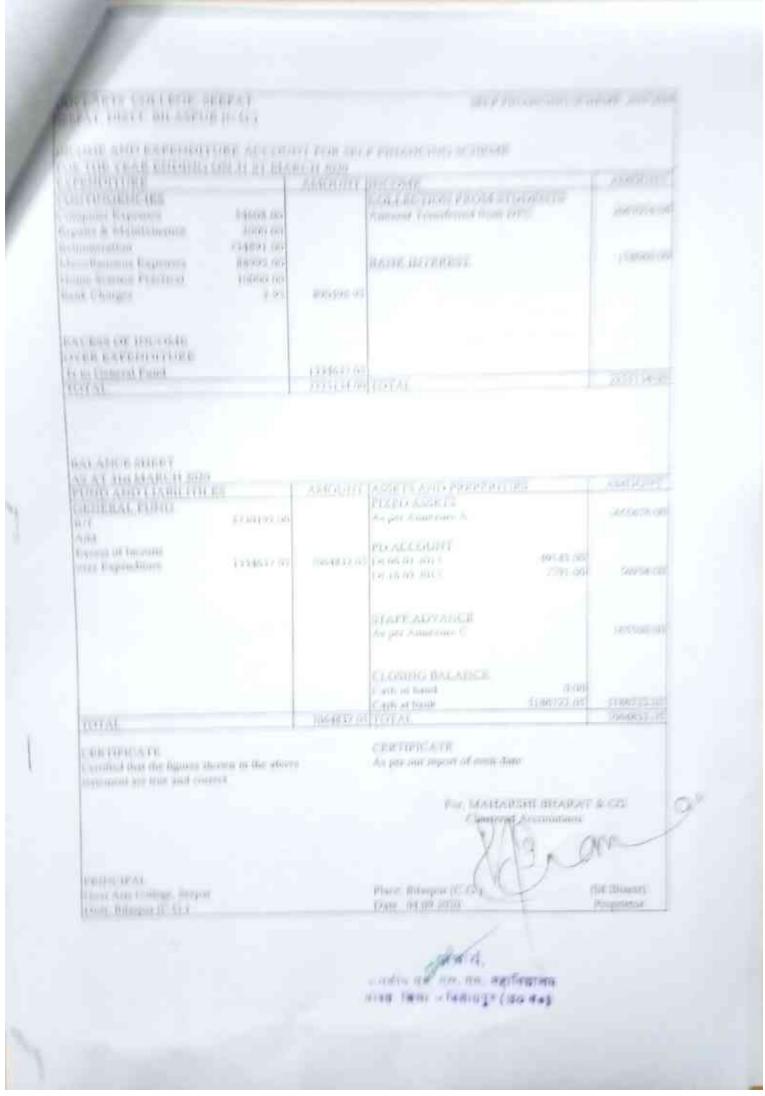

INCOME AND EXPENDITURE ACCOUNT FOR SELF FINANCING SCHEME

FOR THE YEAR ENDING ON 31 ST MARCH 2017

| EXPENDITURE                                                                                                                                                                                                                                                                                                                  |                                                                                                                                                                      | AMOUNT    | INCOME                                                                     | AMOUNT                 |
|------------------------------------------------------------------------------------------------------------------------------------------------------------------------------------------------------------------------------------------------------------------------------------------------------------------------------|----------------------------------------------------------------------------------------------------------------------------------------------------------------------|-----------|----------------------------------------------------------------------------|------------------------|
| CONTINGENCIES Stationery & Printing Repairs & Maintainance Remuneration Telephone Charges Practical expenses Miscellanoeus Expenses Unifrom Cloth Home Science Dott Expense Annual Function Expenses Examination Expenses Educational Tour Expenses UGC Interest NEAC Expenses Hindi Diwas Celeberation Seminar Expenses VAT | 17184.00<br>191800.00<br>943120.00<br>3742.00<br>19929.00<br>60896.00<br>5000.00<br>30000.00<br>45000.00<br>45000.00<br>483773.00<br>1000.00<br>15000.00<br>58528.00 | AMOUNT    | INCOME COLLECTION FROM STUDENTS Amount Transferred from DFC  BANK INTEREST | 2511334 00<br>66346 00 |
| Computer Expenses<br>Bank Charges                                                                                                                                                                                                                                                                                            | 42174.00<br>1550.40                                                                                                                                                  | 1979177.4 | 3                                                                          |                        |
| EXCESS OF INCOME<br>OVER EXPENDITURE<br>Tr to General Fund                                                                                                                                                                                                                                                                   |                                                                                                                                                                      | 598502.6  |                                                                            |                        |
| TOTAL                                                                                                                                                                                                                                                                                                                        |                                                                                                                                                                      | 2577680.0 | TOTAL                                                                      | 2577680.00             |

BALANCE SHEET

AS AT 31st MARCH 2017

| FUND AND LIABILITY                   | LES        | AMOUNT     | ASSETS AND PREPERITI                            | ES                  | AMOUNT     |
|--------------------------------------|------------|------------|-------------------------------------------------|---------------------|------------|
| GENERAL FUND<br>B/f<br>Add:          | 2453439.00 |            | FIXED ASSETS<br>As per Annexure A               |                     | 1389134.00 |
| Excess of Income<br>over Expenditure | 598502,60  | 3051941.60 | PD ACCOUNT<br>Dt 06.01 2017<br>Dt 16.02 2017    | 49143.00<br>7791.00 | 56934.00   |
|                                      |            |            | STAFF ADVANCE<br>As per Annexure C              |                     | 147500.00  |
|                                      |            |            | CLOSING BALANCE<br>Cash in hand<br>Cash at bank | 0.00<br>1458373.60  | 1458373 60 |
| TOTAL                                |            | 3051941.60 | TOTAL                                           |                     | 3051941.60 |